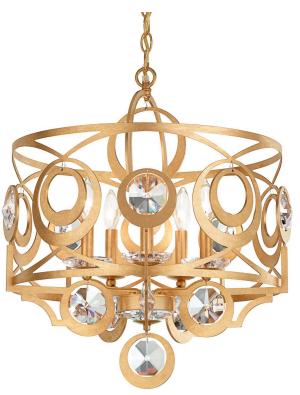

## GWYNN - SCHONBEK WB1005

Circular forms and the smooth, polished surfaces of the Art Deco movement inspired the graceful Gwynn chandelier. Swirling curves, cut from hand-finished metal, are centered by large crystal octagons yielding rainbows of spectral light for the ultimate expression of understated sophistication and grace.

## SPECIFICATIONS

| Туре:                              | Chandelier             |
|------------------------------------|------------------------|
| Width/Length:                      | 21in / 53cm            |
| Height:                            | 23in / 58cm            |
| Chain Length:                      | 40in / 102cm           |
| Hang Weight:                       | 20lbs / 9kg            |
| Tier Count:                        | 1                      |
| Bulb Count:                        | 5                      |
| Bulb Info:                         | (5) E12, 60 MAX, B10** |
| *Bulb Included **Bulb Not Included |                        |