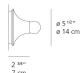

## Dimensions =

Packaging =

1 Box

1 x 7-9/16" x 7-9/16" x 4-7/16" / .66 lbs - 19 cm x 19 cm x 11 cm / .3 kg