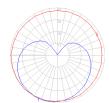

## Light distribution -

Diffused

Red = Max Cd. Through Vertical plane
Blue = Max Cd. Through Horizontal plane

Luminaire weight —

.44 lbs / .2 kg

Warranty

5 year Limited warranty