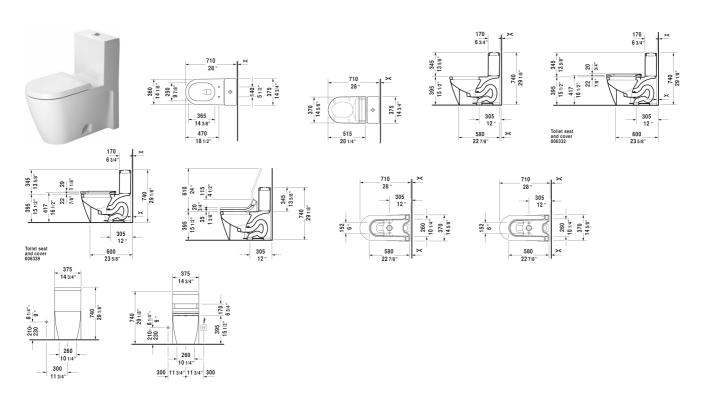

## Starck 2 One-Piece toilet # 2133010005

|< 14 3/4" Inch >|

| 610000 |
|--------|
| 006332 |
| 006339 |
|        |

All drawings contain the necessary measurements which are subject to standard tolerances. They are stated in inch & mm and are non-binding. Exact measurements, in particular for customized installation scenarios, can only be taken from the finished ceramic piece.