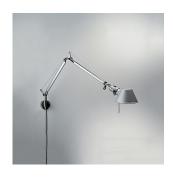

## TOL1120

### Materials =

- Arms and diffuser in aluminum
- Joints and tension control knobs in polished die-cast aluminum
- Tension cables in stainless steel
- S-Bracket in polished die-cast aluminum

### Features & Accessories =

- Fully adjustable, articulated arm structure
- Tiltable and 360 degrees rotatable diffuser
- Provided with 10ft cord and plug