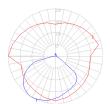

# Light distribution =

Direct

Luminaire weight =

1.96 lbs / .89 kg

Warranty

5 year Limited warranty

Red = Max Cd. Through Vertical plane
Blue = Max Cd. Through Horizontal plane