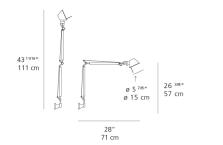

Lucchi Giancarlo Fassina

### Collection =

Design



## Specifications —

| Lamp type         | LED-T            |
|-------------------|------------------|
| Lamp              | max 100W E26/A19 |
| Lamp Included     | No               |
| Control type      | On/Off (On Head) |
| Input Voltage     | 120V             |
| Power consumption | N/A              |
| Ballast           | N/A              |

### Colors & Finishes =



### Materials =

- Arms and diffuser in aluminum
- Joints and tension control knobs in polished die-cast aluminum
- Tension cables in stainless steel
- S-Bracket in polished die-cast aluminum

### Features & Accessories =

- Fully adjustable, articulated arm structure
- Tiltable and 360 degrees rotatable diffuser
- Provided with 10ft cord and plug

### Dimensions =





## Packaging =

2 Boxes

1 x 10-1/8" x 8-3/16" x 34-1/8" / 4.01 lbs - 25.5 cm x 20.5 cm x 86.5 cm / 1.82 kg

1 x 4-7/16" x 4-7/16" x 4-7/16" / .55 lbs - 11 cm x 11 cm x 11 cm / .25 kg

# Light distribution =

Direct



Luminaire weight =

1.96 lbs / .89 kg

Warranty

5 year Limited warranty

Red = Max Cd. Through Vertical plane
Blue = Max Cd. Through Horizontal plane