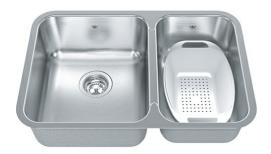

## Stainless Steel | 122.0202.327

FAMILY: Sinks | SERIES: Steel Queen | MODEL: QCUA1827R-8 | FINISH: Stainless Steel | INSTALLATION TYPE: Undermount

| TECHNICAL DATA        |                          |
|-----------------------|--------------------------|
| Width overall         | 17 3/4"                  |
| Length overall        | 26 7/8"                  |
| Width of large bowl   | 16"                      |
| Length of large bowl  | 14"                      |
| Depth of large bowl   | 8"                       |
| Width of small bowl   | 16"                      |
| Length of small bowl  | 10"                      |
| Depth of small bowl   | 7"                       |
| Cabinet Size          | 30"                      |
| Number of Bowls       | 2                        |
| Waste Outlet Diameter | 3 1/2"                   |
| Cut-Out Template      | Yes                      |
| Faucet Hole           | None                     |
| Type of Material      | 20 Gauge Stainless Steel |
| Surface Finish        | SILK                     |
| Waste Kit Included    | Yes                      |

FAMILY: Sinks | SERIES: Steel Queen | MODEL: QCUA1827R-8 | FINISH: Stainless Steel | INSTALLATION TYPE: Undermount