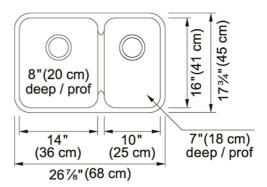

## Stainless Steel | 122.0202.327

FAMILY: Sinks | SERIES: Steel Queen | MODEL: QCUA1827R-8 | FINISH: Stainless Steel | INSTALLATION TYPE: Undermount

| TECHNICAL DATA        |                          |
|-----------------------|--------------------------|
| Width overall         | 17 3/4"                  |
| Length overall        | 26 7/8"                  |
| Width of large bowl   | 16"                      |
| Length of large bowl  | 14"                      |
| Depth of large bowl   | 8"                       |
| Width of small bowl   | 16"                      |
| Length of small bowl  | 10"                      |
| Depth of small bowl   | 7"                       |
| Cabinet Size          | 30"                      |
| Number of Bowls       | 2                        |
| Waste Outlet Diameter | 3 1/2"                   |
| Cut-Out Template      | Yes                      |
| Faucet Hole           | None                     |
| Type of Material      | 20 Gauge Stainless Steel |
| Surface Finish        | SILK                     |
| Waste Kit Included    | Yes                      |