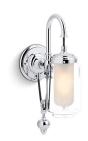

# Artifacts® One-light sconce K-72581

#### **Features**

- Clear glass shades with inner frosted glass diffusers for reduced glare.
- For use with E26 base CFL bulbs (sold separately).
- Coordinates with faucets and accessories in the Artifacts collection.
- Suitable for damp locations, per UL 1598.

# **Technical Information**

All product dimensions are nominal. Installation Type: Wall-mount

Material: Brass, Glass, Zinc

Number of Lights: 1

Lighting Type: Socket-based
Socket Type: E-26 Medium
Hanging Type: Adjustable pulley