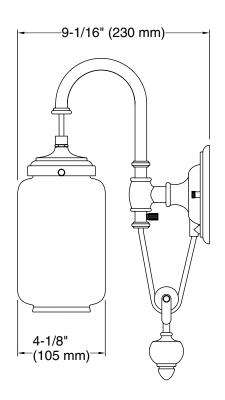

# **Technical Information**

All product dimensions are nominal. Installation Type: Wall-mount

Material: Brass, Glass, Zinc

Number of Lights: 1

Lighting Type: Socket-based
Socket Type: E-26 Medium
Hanging Type: Adjustable pulley