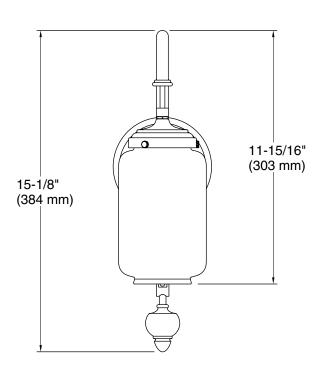

# **Technical Information**

All product dimensions are nominal. Installation Type: Wall-mount

Material: Brass, Glass, Zinc

Number of Lights: 1

Lighting Type: Socket-based
Socket Type: E-26 Medium
Hanging Type: Adjustable pulley