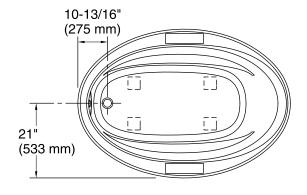

# **Sunward®**

5.5' Bath K-6346

No change in measurements if connected with drain illustrated. (K-37382)

**Recommended Faucet Location** 

### **Technical Information**

All product dimensions are nominal.

Installation: Drop-in End Drain location:

48-5/8" x 24-1/2" (1235 mm x 622 mm) Basin area, bottom: 60" x 32-3/16" (1523 mm x 818 mm) Basin area, top: