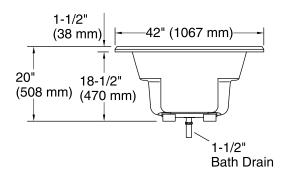

### **Technical Information**

All product dimensions are nominal.

Installation: Drop-in End Drain location:

48-5/8" x 24-1/2" (1235 mm x 622 mm) Basin area, bottom: 60" x 32-3/16" (1523 mm x 818 mm) Basin area, top:

Minimum floor load: 34 lbs/ft<sup>2</sup> (166 kg/m<sup>2</sup>) Water depth: 14-5/16" (364 mm) Water capacity: 70 gal (265 L)

Template: Drop-in, 1233384-7, not required, included