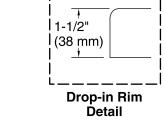

### Installation

- Drop-in or under-mount.
- Smooth backside for easy handling and mounting of drain and overflow.

K-24916 Wireless Music Kit K-738 Under-Mount Install Kit - K-6346/K-6347

### **Technical Information**

All product dimensions are nominal.

Installation: Drop-in End Drain location:

48-5/8" x 24-1/2" (1235 mm x 622 mm) Basin area, bottom: 60" x 32-3/16" (1523 mm x 818 mm) Basin area, top: