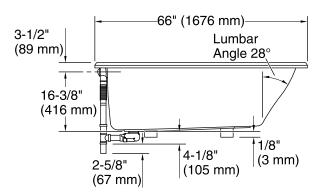

### **Technical Information**

All product dimensions are nominal.

Installation: Drop-in End Drain location:

48-5/8" x 24-1/2" (1235 mm x 622 mm) Basin area, bottom: 60" x 32-3/16" (1523 mm x 818 mm) Basin area, top:

Minimum floor load: 34 lbs/ft<sup>2</sup> (166 kg/m<sup>2</sup>) Water depth: 14-5/16" (364 mm) Water capacity: 70 gal (265 L)

Template: Drop-in, 1233384-7, not required, included