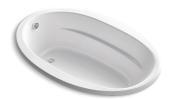

# **Sunward®**

5.5' Bath **K-6346** 

### **Features**

- Oval shape creates a graceful and spacious bathing experience.
- Molded lumbar support and armrests offer extra comfort while bathing.
- Textured bottom surface.
- End drain.
- Under-mountable

# **Sunward®**

5.5' Bath K-6346

No change in measurements if connected with drain illustrated. (K-37382)

**Recommended Faucet Location** 