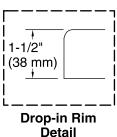

### Installation

- Drop-in or under-mount.
- Smooth backside for easy handling and mounting of drain and overflow.

K-24916 Wireless Music Kit K-738 Under-Mount Install Kit - K-6346/K-6347

### **Technical Information**

All product dimensions are nominal.

Installation: Drop-in End Drain location:

48-5/8" x 24-1/2" (1235 mm x 622 mm) Basin area, bottom: 60" x 32-3/16" (1523 mm x 818 mm) Basin area, top: