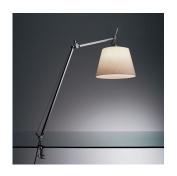

## Colors & Finishes =

Parchment (Diffuser) Aluminum (Body & Clamp)

# Materials =

- Arm structure in polished aluminum
- Joints, tension control knobs and mountings in polished die-cast aluminum
- Support cable in stainless steel
- Clamp in die-cast aluminum

## Features & Accessories =

• Fully adjustable articulated arm structure