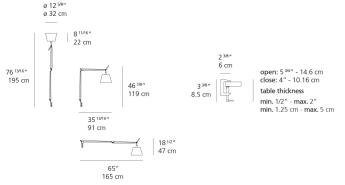

|
|-------------------|-------------------------------|
| Lamp type         | LED-T                         |
| Lamp              | max 150W E26/A19              |
| Lamp Included     | No                            |
| Control type      | DIMMABLE (On Cord) / DIMMABLE |
| Input Voltage     | 120V                          |
| Power consumption | N/A                           |
| Ballast           | N/A                           |

## Colors & Finishes =

Parchment (Diffuser) Aluminum (Body & Clamp)

# Materials =

- Arm structure in polished aluminum
- Joints, tension control knobs and mountings in polished die-cast aluminum
- Support cable in stainless steel
- Clamp in die-cast aluminum

## Features & Accessories =

• Fully adjustable articulated arm structure

## Dimensions =



# Packaging = 3 Boxes

1 x 44-9/16" x 13-5/16" x 8-3/8" / 6.61 lbs - 113 cm x 33.5 cm x 21 cm / 3 kg

1 x 13-7/8" x 13-7/8" x 11-7/8" / 1.1 lbs - 35 cm x 35 cm x 30 cm / .5 kg

1 x 5-3/16" x 4-13/16" x 3-5/8" / .44 lbs - 13 cm x 12 cm x 9 cm / .2 kg

# Light distribution =

Diffused

Luminaire weight =

3.97 lbs / 1.8 kg

# Warranty = 5 year Limited warranty

Red = Max Cd. Through Vertical plane Blue = Max Cd. Through Horizontal plane