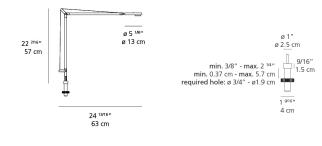

#### Dimensions -

Light distribution =

Direct

Red = Max Cd. Through Vertical plane Blue = Max Cd. Through Horizontal plane

Luminaire weight =

2.09 lbs / .95 kg

Warranty