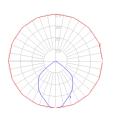

#### Dimensions -

Light distribution =

Direct

Red = Max Cd. Through Vertical plane Blue = Max Cd. Through Horizontal plane

Luminaire weight =

2.09 lbs / .95 kg

Warranty