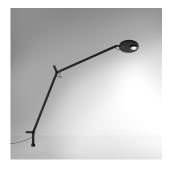

# Demetra Professional LED with inset pivot

# SPECIFICATIONS

DEM2042

Design By Naoto Fukasawa

. . . . . . . . .

Collection — Design

#### Colors & Finishes

Matte Black

## Materials =

- Head in die-cast aluminum
- Arm in extruded aluminum
- Lower head diffuser in thermoplastic
- Internal tension springs and external tension control cables in aluminum
- In-set pivot made in die-cast aluminum with matching painted finish

#### Features & Accessories =

- Anti-glare reflector
- Fully adjustable arms and head
- Tiltable and rotatable diffuser
- Bottom of the head's body works as a heatsink for maximum heat dissipation
- Interchangeable plug options accommodate most electrical outlets for global versatility