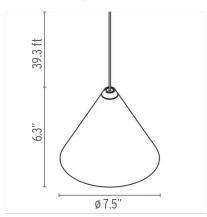

### **Dimensional Image**

## **Physical**

472" - Black Cord Length (inches)

Construction Material Aluminum, Polycarbonate

Weight 2 lbs