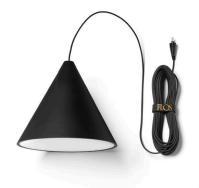

Technical and Product Description STRING LIGHTS suspension lamp providing diffused light. Matt black varnished die-cast aluminum body coated with clear soft-touch varnish. Optical diffuser in opal PC. Suspension system of 12 or 22 meters with Kevlar reinforced coaxial cable (the fixture should be relaxed and then re-tightened 24-hours after installation).

#### F6481030 Black