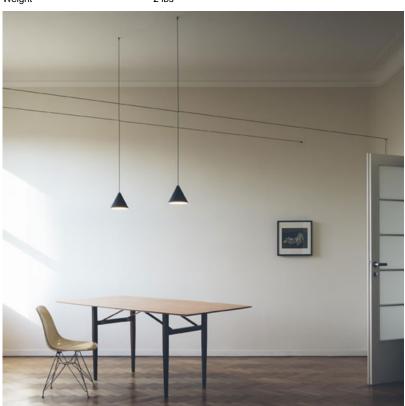

Technical and Product Description STRING LIGHTS suspension lamp providing diffused light. Matt black varnished die-cast aluminum body coated with clear soft-touch varnish. Optical diffuser in opal PC. Suspension system of 12 or 22 meters with Kevlar reinforced coaxial cable (the fixture should be relaxed and then re-tightened 24-hours after installation).

> **NOTE:** Please connect the String Lights to an on/off switch. Dimming capability is only possible for electronics with optical mechanism and can be operated either with our app or by using the sensor on the luminaire.

> This item requires the separate purchase of either a wall/ceiling connection CANOPY or BASE power supply with floor switch. Please select the appropriate Model/Color combination when making your purchase.