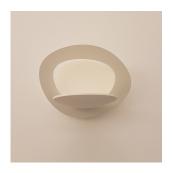

## Pirce micro wall LED 0-10V dimming white 1248018A

## Colors & Finishes White

### Materials =

• Body in painted aluminum

Features & Accessories =

Packaging =

1 Box

• Dimmer Adaptor 0-10V to Wireless (W001-00355)

1 x 12-11/16" x 10-3/4" x 8-3/4" / 3.02 lbs - 32 cm x 27 cm x 22 cm / 1.37 kg