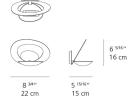

| 28.3W                 |
| Led type                           | 27W C.O.B.*           |
| CCT (Correlated Color Temperature) | 3000К                 |
| CRI (Color Rendering Index)        | >80                   |
| Life expectancy                    | 50000Hrs              |
| Control type                       | Dimmable 0-10V        |
| Input Voltage                      | 120-277V              |
| Driver                             | ROAL - 1 x RSLD035-12 |
|                                    |                       |

## Colors & Finishes White

### Materials =

• Body in painted aluminum

Features & Accessories =

Packaging =

1 Box

• Dimmer Adaptor 0-10V to Wireless (W001-00355)

1 x 12-11/16" x 10-3/4" x 8-3/4" / 3.02 lbs - 32 cm x 27 cm x 22 cm / 1.37 kg

#### Dimensions —



#### Light distribution —

Indirect



Red = Max Cd. Through Vertical plane Blue = Max Cd. Through Horizontal plane Luminaire weight 1.83 lbs / .83 kg

## Warranty -5 year limited warranty