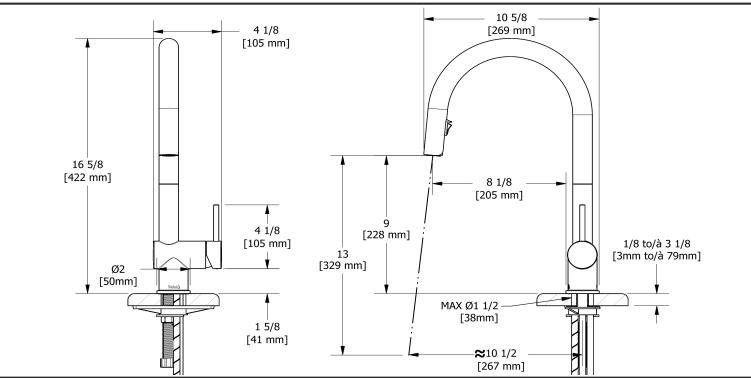

Azure kitchen faucet with spray AZ201



# **Specifications**

# Descriptions

- Ceramic cartridge
- 3/8" speedway compression
- Silent braided nylon hose
- 2-jet BoomerangTM hand spray system with intergrated swivel

#### Available colors

- C : Chrome
- SS : Stainless Steel (PVD)
- BK : Black

## Available flows

- 5.69 L/min, 1.5 gpm (US) 60psi
- 3.7 L/min, 1 gpm (US) 60psi ( AZ201-10 )

#### Certifications

- CSA B125.1
- NSF/ANSI standard 61 and 372
- ASME A112.18.1



#### Sizes, models and finishes may differ from thoses presented.

### Warranty

CUPC®

This **Riobel Inc.** product you have purchased carries a Limited Lifetime Warranty on the chrome, PVD finish, blacks and all working parts and is guaranteed from the initial purchase date against all <u>manufacturing defects</u>. All other finishes, including plastic components, are guaranteed for one year. All electric and/or electronic parts are covered by a 5-year limited warranty.

#### **Customer Service**

Ontario, West Canada : 888-287-5354 Quebec, Maritimes, United States : 866-473-8442