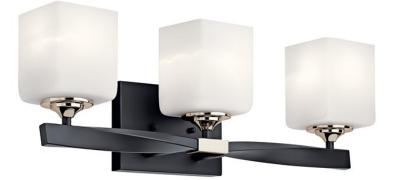

# Marette™ 22.75" 3 Light Vanity Light with Satin Etched Cased Opal Glass Black

### FIXTURE ATTRIBUTES

Housing Diffuser Description Primary Material

Satin Etched Cased Opal STEEL

#### **Finish Options**

Black

Brushed Nickel