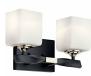

| 8.00"                    |
| Width                                           | 22.75"                   |
| Light Source                                    |                          |

#### Light Source

Lamp Included Lamp Type Light Source Max or Nominal Watt # of Bulbs/LED Modules Max Wattage/Range Socket Type Socket Wire

#### Not Included A19 Incandescent 75W 3 75W Medium 150"

#### **Mounting/Installation**

Install Glass Up or Down Interior/Exterior Location Rating Mounting Weight Yes Interior Damp 2.70 LBS

55002BK

783927572934

Black

### FIXTURE ATTRIBUTES

Housing Diffuser Description Primary Material

Satin Etched Cased Opal STEEL

#### **Product/Ordering Information**

SKU Finish UPC

#### **Finish Options**

Black

Brushed Nickel





#### ALSO IN THIS FAMILY



55000BK





55002NI

#### 55001BK

55000NI





## **KICHLER**