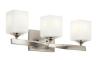

8.00"                    |
| Width                                           | 22.75"                   |
| Light Source                                    |                          |

#### Light Source

Lamp Included Lamp Type Light Source Max or Nominal Watt # of Bulbs/LED Modules Max Wattage/Range Socket Type Socket Wire

#### Not Included A19 Incandescent 75W 3 75W Medium 150"

#### **Mounting/Installation**

Install Glass Up or Down Interior/Exterior Location Rating Mounting Weight Yes Interior Damp 2.70 LBS

55002BK

783927572934

Black

### FIXTURE ATTRIBUTES

Housing Diffuser Description Primary Material

Satin Etched Cased Opal STEEL

#### **Product/Ordering Information**

SKU Finish UPC

#### **Finish Options**

Black

Brushed Nickel





#### ALSO IN THIS FAMILY



55000BK





55002NI

#### 55001BK

55000NI





## **KICHLER**