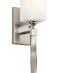

| 8.00"                    |
| Width                                           | 22.75"                   |
| Light Source                                    |                          |

#### Light Source

Lamp Included Lamp Type Light Source Max or Nominal Watt # of Bulbs/LED Modules Max Wattage/Range Socket Type Socket Wire

#### Not Included A19 Incandescent 75W 3 75W Medium 150"

#### **Mounting/Installation**

Install Glass Up or Down Interior/Exterior Location Rating Mounting Weight Yes Interior Damp 2.70 LBS

55002BK

783927572934

Black

### FIXTURE ATTRIBUTES

Housing Diffuser Description Primary Material

Satin Etched Cased Opal STEEL

#### **Product/Ordering Information**

SKU Finish UPC

#### **Finish Options**

Black

Brushed Nickel





#### ALSO IN THIS FAMILY



55000BK





55002NI

#### 55001BK

55000NI





## **KICHLER**