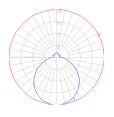

### Light distribution

Diffused

Red = Max Cd. Through Vertical plane Blue = Max Cd. Through Horizontal plane Luminaire weight .02 lbs / .01 kg

Warranty 5 year limited warranty Packaging •

2 Boxes