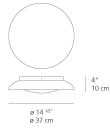

ed Color Temperature) | 3000K                                               |
| CRI (Color Rendering Index)        | >80                                                 |
| Life expectancy                    | 50000Hrs                                            |
| Control type                       | On/Off                                              |
| Input Voltage                      | 120V                                                |
| Driver                             | HIGH PERFECTION TECHNOLOGY - 1 x<br>LP1020-36-C0500 |

## Colors & Finishes =

Opal white

#### Materials =

- Diffuser in opaline handblown glass
- Mounting plate in powder coated steel with steel fasteners

Features & Accessories

• Mounting to standard junction boxes centered on luminaire

#### Dimensions



### Light distribution

Diffused



Red = Max Cd. Through Vertical plane Blue = Max Cd. Through Horizontal plane Luminaire weight .02 lbs / .01 kg

Warranty 5 year limited warranty Packaging •

2 Boxes