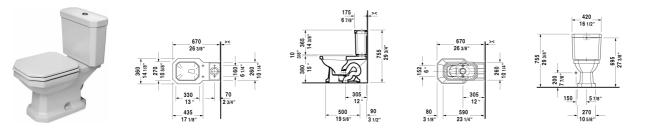

## **1930 Two-Piece toilet** # 2130010000

## |< 14 1/8" Inch >|

| Two-Piece toilet                                                                                                                                      | Dimension              | Weight  | Order number |
|-------------------------------------------------------------------------------------------------------------------------------------------------------|------------------------|---------|--------------|
| (without tank), syphonic, 12" rough-in, vertical outlet, cUPC<br>listed, 1.28 gpf                                                                     |                        |         |              |
| Colors                                                                                                                                                |                        |         |              |
| 00 White                                                                                                                                              |                        |         |              |
| Variant                                                                                                                                               |                        |         |              |
| •                                                                                                                                                     | 14 1/8" x 26 1/8" Inch | 57.3 lb | 2130010000   |
|                                                                                                                                                       |                        |         |              |
| Mounting set for One-Piece and Two-Piece toilets, outlet 3/8" -<br>male thread, wall connection 1/2" - female thread, 1/2", North<br>American version | 15" Inch               | 1.1 lb  | 001431       |
| Suitable products                                                                                                                                     |                        |         |              |
| Tank with single flush mechanism, Chrome, bottom left supply,<br>cUPC listed, 1.28 gpf, 16 1/2" x 6 7/8" Inch                                         | 16 1/2" x 6 7/8" Inch  |         | 087230       |
| Toilet seat and cover octogonal seat hole, hinges stainless steel, with slow close,                                                                   |                        |         | 006489       |
|                                                                                                                                                       |                        |         |              |

All drawings contain the necessary measurements which are subject to standard tolerances. They are stated in inch & mm and are nonbinding. Exact measurements, in particular for customized installation scenarios, can only be taken from the finished ceramic piece.