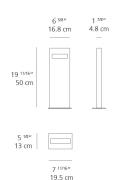

| B0-U2-G0                      |

#### Features & Accessories =

- Provided with IP65 cables and connector for the main connections
- Mounting plate contains holes for ground fixing by means of included lock bolts and dowels
- Electronic driver integrated in body
- Standard non dimmable
- For dimming options, please consult with your Artemide Sales Representative

## Dimensions =



# Packaging =

1 Box

1 x 11-1/2" x 11-1/2" x 25-5/16" / 11.6 lbs - 29 cm x 29 cm x 64 cm / 5.26 kg

## Light distribution =

Direct



Luminaire weight -

7.94 lbs / 3.6 kg

Warranty
5 year limited warranty

Red = Max Cd. Through Vertical plane
Blue = Max Cd. Through Horizontal plane