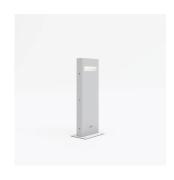

## T083608

| Design By        |  |
|------------------|--|
| 2 65.9 2)        |  |
| Ernesto Gismondi |  |

Collection

Outdoor

| (III) | ը (Մ) us | (IP6 |
|-------|----------|------|

### Colors & Finishes =

| I | White | RAL9002 |
|---|-------|---------|
|   |       |         |

## Materials =

- Body in aluminum
- UV resistant diffuser in shock resistant polycarbonate