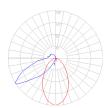

## Light distribution =

Direct

Luminaire weight -

7.94 lbs / 3.6 kg

Warranty
5 year limited warranty

Red = Max Cd. Through Vertical plane
Blue = Max Cd. Through Horizontal plane