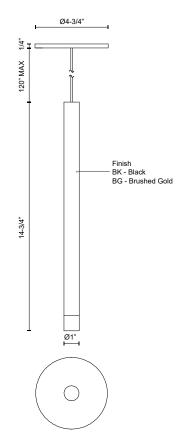

## **SPECIFICATION DETAILS**

 $\ensuremath{^{\star}}$  For custom options, consult factory for details.

| Fixture Dimensions   | D1" x H14-3/4"                                             |
|----------------------|------------------------------------------------------------|
| Light Source         | LED with DC Driver                                         |
| Wattage              | 6W                                                         |
| Total Lumens         | 510lm                                                      |
| Delivered Lumens     | BK-348lm                                                   |
| Voltage              | 120V                                                       |
| Color Temperature    | 3000K                                                      |
| CRI (Ra)             | 90CRI                                                      |
| Optional Color Temps | 2700K - 5000K Available, Minimum Order Quantities<br>Apply |
| LED Rated Life       | 50,000 hours                                               |
| Dimming              | 100% - 10%, TRIAC or ELV Dimmer (Not Included)             |
| Diffuser Details     | Acrylic with Sandblasted Interior                          |
| Adjustable           | Yes                                                        |
| Wire Length          | 120" Max                                                   |
| Wire Type            | Black Coaxial Wire                                         |
| Minimum Hang Height  | 16"                                                        |
| Location             | Dry                                                        |
| Warranty             | 5 Years                                                    |
| CEC Title 24 JA8     | Yes, JA8-19                                                |
| Canopy Dimensions    | D4-3/4" x H1/4"                                            |