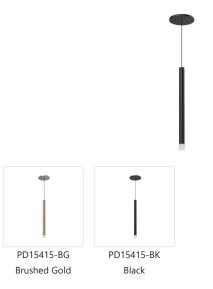

## **DESCRIPTION**

Elixir is both decorative and minimal. With an opal glass globe or acrylic diffuser adorned by a thick metallic stem, this collection is both simple and geometrically interesting. Available with or without varied styling. Available in Black and Brushed Gold.