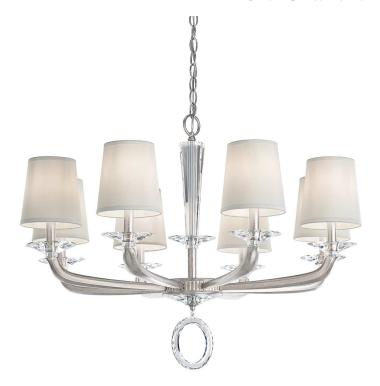

## EMILEA - SCHONBEK

MA1008

The Emilea chandelier offers a look that combines the best of both worlds. Emilea has a classic, cast arm structure interspersed with crystal accents for a modern and sleek look, and is a subtly elegant design perfect for todayâs interiors.

### **SPECIFICATIONS**

| Type:         | Chandelier             |
|---------------|------------------------|
| Width/Length: | 33in / 84cm            |
| Height:       | 24in / 61cm            |
| Chain Length: | 123in / 312cm          |
| Hang Weight:  | 26lbs / 11.7kg         |
| Tier Count:   | 1                      |
| Bulb Count:   | 8                      |
| Bulb Info:    | (8) E12, 40 MAX, B10** |
|               |                        |