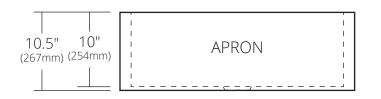

#### **PRODUCT DETAILS**

- 33" x 22" x 10.5" OD (838mm x 559mm x 267mm)
- 30" x 18.75" x 10" ID (762mm x 476mm x 254mm)
- Hand hammered 16 gauge recycled copper
- Apron extends 2.75" (70mm) on sides
- 3.5" (89mm) drain opening