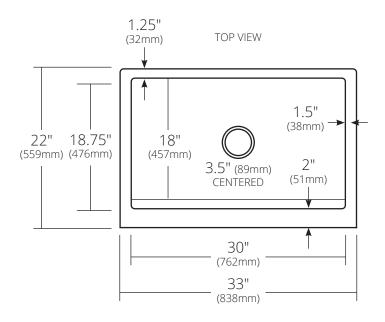

# SPECIFICATIONS

FRONT VIEW

CPK290 Antique CPK590 Brushed Nickel

#### **PRODUCT DETAILS**

- 33" x 22" x 10.5" OD (838mm x 559mm x 267mm)
- 30" x 18.75" x 10" ID (762mm x 476mm x 254mm)
- Hand hammered 16 gauge recycled copper
- Apron extends 2.75" (70mm) on sides
- 3.5" (89mm) drain opening