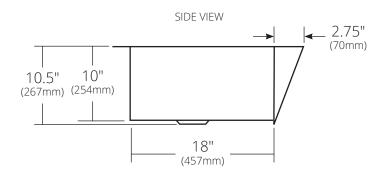

#### **PRODUCT DETAILS**

- 33" x 22" x 10.5" OD (838mm x 559mm x 267mm)
- 30" x 18.75" x 10" ID (762mm x 476mm x 254mm)
- Hand hammered 16 gauge recycled copper
- Apron extends 2.75" (70mm) on sides
- 3.5" (89mm) drain opening