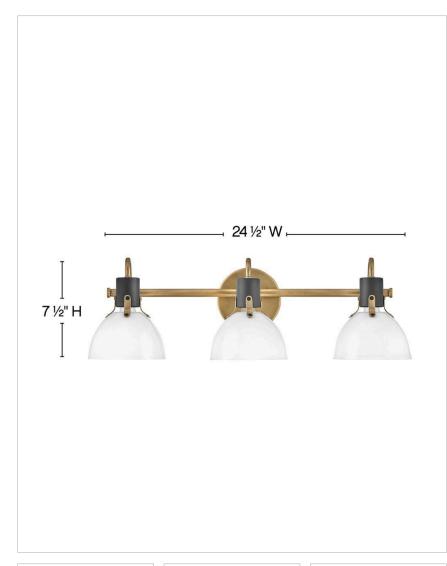

| DETAILS   |                |
|-----------|----------------|
| FINISH:   | Heritage Brass |
| MATERIAL: | Steel          |
| GLASS:    | Cased Opal     |

| DIMENSIONS     |         |
|----------------|---------|
| WIDTH:         | 24.5"   |
| HEIGHT:        | 7.5"    |
| WEIGHT:        | 4.4lb   |
| BACK PLATE:    | 5" Dia. |
| EXTENSION:     | 8.3"    |
| TOP TO OUTLET: | 3.25"   |