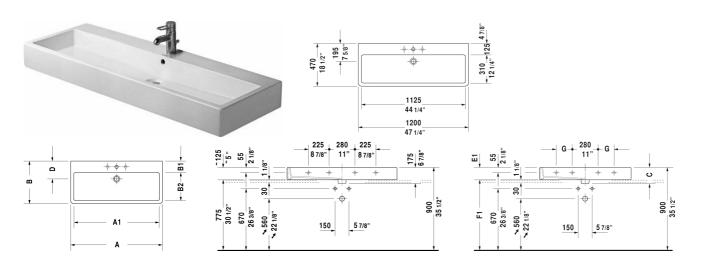

All drawings contain the necessary measurements which are subject to standard tolerances. They are stated in inch & mm and are non-binding. Exact measurements, in particular for customized installation scenarios, can only be taken from the finished ceramic piece.