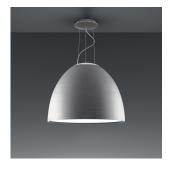

# Nur 1618 LED suspension aluminum

### Materials =

• Body of lamp in aluminum

Colors & Finishes

Aluminum

- Inside diffuser in thermoplastic material
- Upper cap in borosilicate sanded glass

Features & Accessories =

• Dimmer Adaptor 0-10V to Wireless (W001-00355)