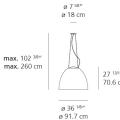

#### Dimensions =

Light distribution

# ø 7 <sup>1/8</sup>" ø 18 cm 27 13/16" 70.6 cm

last updated: 2020-02-28

We reserve the right to change specifications of our products. For the latest product information please visit www.artemide.net