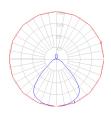

#### Dimensions =

Light distribution

#### Direct/Indirect

Red = Max Cd. Through Vertical plane Blue = Max Cd. Through Horizontal plane Luminaire weight

66.14 lbs / 30 kg