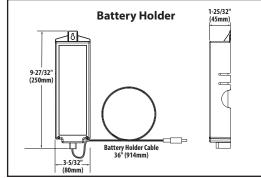

#### **FAUCET DESCRIPTION**

- · Versatile, hands-free convenience in the kitchen
- Power Clean<sup>™</sup> spray technology
- Allows users to control the faucet in 4 unique ways: Handle, Sensor, Voice and Mobile App
- Powered by 6 D alkaline batteries or optional AC adapter with power splitter (sold separately)
- Reflex™ pulldown system offers smooth operation, easy movement and secure docking
- Metal construction with various finishes identified by suffix
- Duralock™ quick connect
- Pulldown spray with 68" braided hose
- Control box flexible supply lines with 3/8" compression fittings
- High arc spout provides height and reach to fill or clean large pots while pull down wand provides the maneuverability for cleaning or rinsing