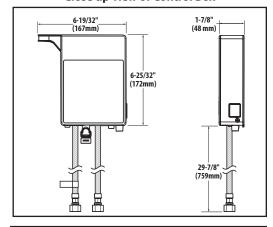

primary and a secondary which prevent backflow
- · ADA 🕭 for lever handle

#### WARRANTY

- · Limited lifetime warranty against leaks, drips, finish defects to the original consumer purchaser
- 5 year warranty electronic operation defects to the original consumer purchaser
- 5 year warranty against leaks, drips, finish defects if used in commercial installations
- 1 year warranty against electronic operation defects if used in commercial installations



### **CRITICAL DIMENSIONS**

(DO NOT SCALE)

## **Specifications**



#### Align-Single Handle High Arc Pulldown Kitchen Faucet

Models: 7565EV series

**NOTE:** THIS FAUCET IS DESIGNED TO BE INSTALLED THROUGH 1 HOLE, 1-1/2" (38mm) MIN. DIA.

(OPTIONAL 3-HOLE ESCUTCHEON 141002 SERIES AVAILABLE)





#### **Close up view of Control Box**