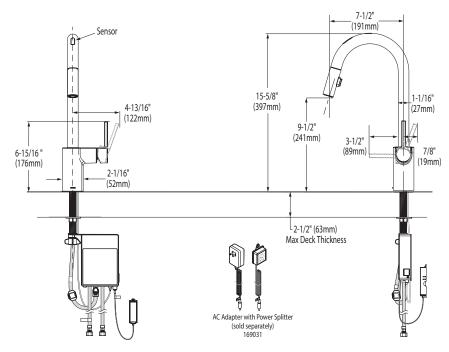

### **CRITICAL DIMENSIONS**

(DO NOT SCALE)

#### Align-Single Handle High Arc Pulldown Kitchen Faucet

Models: 7565EV series

**NOTE:** THIS FAUCET IS DESIGNED TO BE INSTALLED THROUGH 1 HOLE, 1-1/2" (38mm) MIN. DIA.

(OPTIONAL 3-HOLE ESCUTCHEON 141002 SERIES AVAILABLE)