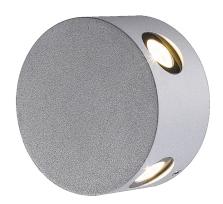

# PASS, LED OUTDOOR WALL MOUNT

## **Options Available**

ITEM NO.FINISHSHADE28296-010Marine GreyFrost Pc28296-027Graphite GreyFrost Pc

For direct wire applications only. Consult factory for junction box sold seperately. Aluminum cast construction and powder coated. Patented Design.

### **Product Details**

Item No. : 28296-010
Finish : Marine Grey
Shade : Frost Pc
Diameter : 4"
Height : 2"
Est. Weight : 1.2 lbs
IP Rating : 54
Approval