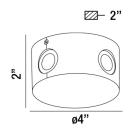

### **Product Details**

Item No. : 28296-010
Finish : Marine Grey
Shade : Frost Pc
Diameter : 4"
Height : 2"
Est. Weight : 1.2 lbs
IP Rating : 54
Approval

#### **TECHNICAL DETAILS**

Canopy Diameter : 3.72"

Driver : Electronic Driver 120v 50/60hz