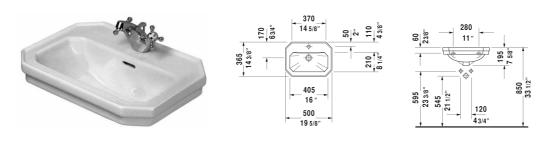

| Handrinse basin                                                                                                                            | Dimension              | Weight                     | Order number |
|--------------------------------------------------------------------------------------------------------------------------------------------|------------------------|----------------------------|--------------|
| with overflow, with faucet deck, underside fully glazed,<br>hardware included, wall-mounted, cUPC listed, 19 5/8" Inch                     |                        |                            |              |
| Colors                                                                                                                                     |                        |                            |              |
| 00 White                                                                                                                                   |                        |                            |              |
| Variant                                                                                                                                    |                        |                            |              |
| •                                                                                                                                          | 19 5/8" x 14 3/8" Incl | n 24.2 lb                  | 0785500000   |
| Sanitary ceramics with the special WonderGliss surface finish vitime to come. When ordering WonderGliss please add a "1" as eleventh digit |                        | ractive-looking for a long |              |
|                                                                                                                                            |                        |                            |              |
|                                                                                                                                            |                        |                            |              |

All drawings contain the necessary measurements which are subject to standard tolerances. They are stated in inch & mm and are non-binding. Exact measurements, in particular for customized installation scenarios, can only be taken from the finished ceramic piece.