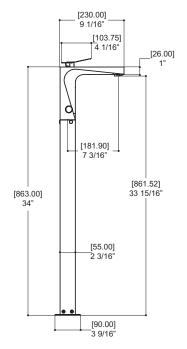

### SPECS AT LARGE

Overall spout projection: 9 1/16" CC spout projection: 7 3/16" Total spout height: 34" Flow rate tub filler: 4.5 gpm Flow rate hshower: 2.5 gpm