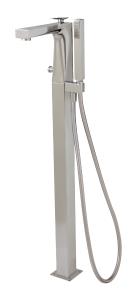

# chicane 19085

floormount tub filler with handshower

#### **FEATURES**

Solid brass construction
Single volume and temperature lever control
Single spray microphone handshower
5' reinforced PVC hose
Pull-button diverter on side of spout
Aerated water flow
Ceramic cartridge
1/2" connection