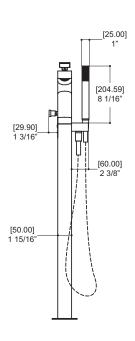

### SPECS AT LARGE

Overall spout projection: 9 1/16" CC spout projection: 7 3/16" Total spout height: 34" Flow rate tub filler: 4.5 gpm Flow rate hshower: 2.5 gpm

#### **FEATURES**

Solid brass construction
Single volume and temperature lever control
Single spray microphone handshower
5' reinforced PVC hose
Pull-button diverter on side of spout
Aerated water flow
Ceramic cartridge
1/2" connection