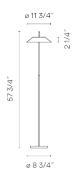

## **MAYFAIR**

Design by Diego Fortunato.

Reference

5515.

Application

Floor Lamps

Installation type

Surface mounted

Sketch

**Electrical characteristics** 

1 x LED STRIP 24V 2.4W

AND

1 x LED STRIP 24V 12.6W

Total 15.0 W

Light source: 2700K CRI >80 1841 lm 123 lm/W

**Fixture:** 417 lm 28 lm/W