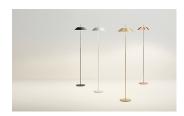

## **MAYFAIR**

Design by Diego Fortunato.

Reference

5515.

Application

Floor Lamps

Installation type

Surface mounted

Description

The Mayfair lamps are a Diego Fortunato design proposal. The entire Mayfair collection incorporates LED lighting and comes in various finishes: white, black, gold and copper.

Diffuser

Polycarbonate diffuser

Materials

Shade: Steel

Diffuser: Polycarbonate Base: Aluminum

Finishes

**5515-18** Black (Mayfair RAL 7016)

5515-20 Gold (Mayfair gold)

**5515-67** Matt copper (Mayfair copper brown)

**5515-93** White (Mayfair RAL 9016)