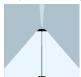

Light distribution

## **Indirect lighting**

Lamp that emits an upward or backward beam that is reflected by the ceiling or wall.

Photometric data

Certificates