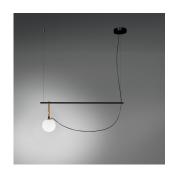

#### Colors & Finishes —

White Glass (Diffuser)

Brushed Brass (Ring)

Black (Stem)

#### Materials =

- Diffuser in white blown glass
- Adjustable ring in a brushed brass
- Structure in metal painted black