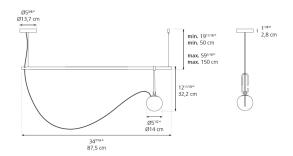

| c (Մ) us | (P20) |  |
|----------|-------|--|
|          |       |  |

| Specifications    |                             |
|-------------------|-----------------------------|
| Lamp type         | LED-T (Non Integrated) ONLY |
| Lamp              | max 5W LED E12/G16.5        |
| Lamp Included     | No                          |
| Control type      | Dimmable 2-Wire             |
| Input Voltage     | 120V                        |
| Power consumption | N/A                         |
| •                 |                             |

#### Colors & Finishes —

White Glass (Diffuser)

Brushed Brass (Ring)

Black (Stem)

#### Materials =

- Diffuser in white blown glass
- Adjustable ring in a brushed brass
- Structure in metal painted black

# Features & Accessories —

#### Dimensions =



# Packaging =

2 Boxes

1 x 41-1/4" x 7-9/16" x 5-13/16" / 4.83 lbs - 104.5 cm x 19 cm x 14.5 cm / 2.19 kg

1 x 8-9/16" x 8-9/16" x 8-3/4" / 1.72 lbs - 21.5 cm x 21.5 cm x 22 cm / .78 kg

# Light distribution =

Diffused

# Luminaire weight -

3.1 lbs / 1.41 kg

Warranty