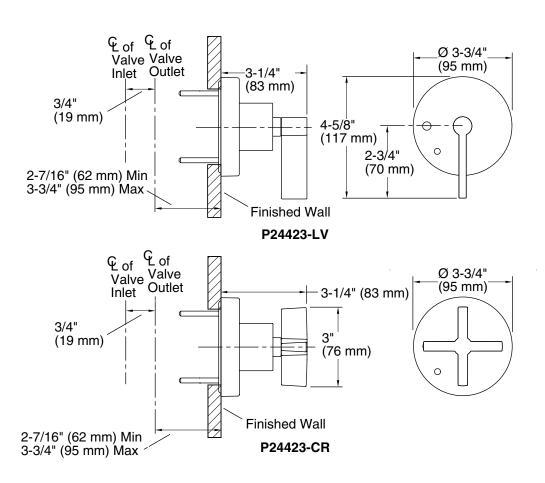

## P24423

**ADA** 

Specified model meets or exceeds the following:

- ASME A112.18.1/CSA B125.1
- ADA
- ICC/ANSI A117.1

| SPECIFIED MODEL                                          |                                                                                                                                        |                                                                                                                                                                                                                            |                                                                                                                                                                                                                                                                                                                                          |
|----------------------------------------------------------|----------------------------------------------------------------------------------------------------------------------------------------|----------------------------------------------------------------------------------------------------------------------------------------------------------------------------------------------------------------------------|------------------------------------------------------------------------------------------------------------------------------------------------------------------------------------------------------------------------------------------------------------------------------------------------------------------------------------------|
| Description                                              | Finishes                                                                                                                               |                                                                                                                                                                                                                            |                                                                                                                                                                                                                                                                                                                                          |
| P24423-LV One Volume Control Valve Trim,<br>Lever Handle | CP Polished Chrome                                                                                                                     | AD Nickel Silver                                                                                                                                                                                                           | SN Polished Nickel GN Gunmetal                                                                                                                                                                                                                                                                                                           |
|                                                          | ULB Unlacquered Brass                                                                                                                  | AG Brushed Nickel                                                                                                                                                                                                          | BL Matte Black                                                                                                                                                                                                                                                                                                                           |
| One Volume Control Valve Trim,                           | CP Polished Chrome                                                                                                                     | AD Nickel Silver                                                                                                                                                                                                           | SN Polished Nickel GN Gunmetal                                                                                                                                                                                                                                                                                                           |
| Cross Handle                                             | ULB Unlacquered Brass                                                                                                                  | AG Brushed Nickel                                                                                                                                                                                                          | BL Matte Black                                                                                                                                                                                                                                                                                                                           |
| Required Rough-In                                        |                                                                                                                                        |                                                                                                                                                                                                                            |                                                                                                                                                                                                                                                                                                                                          |
| 1/2" Volume Control Valve                                | 🗖 NA                                                                                                                                   |                                                                                                                                                                                                                            |                                                                                                                                                                                                                                                                                                                                          |
| 3/4" Volume Control Valve                                | D NA                                                                                                                                   |                                                                                                                                                                                                                            |                                                                                                                                                                                                                                                                                                                                          |
|                                                          | One Volume Control Valve Trim,<br>Lever Handle<br>One Volume Control Valve Trim,<br>Cross Handle<br>gh-In<br>1/2" Volume Control Valve | Description   One Volume Control Valve Trim,<br>Lever Handle   One Volume Control Valve Trim,<br>Cross Handle   One Volume Control Valve Trim,<br>Cross Handle   ULB Unlacquered Brass   Oh-In   1/2" Volume Control Valve | Description Finishes   One Volume Control Valve Trim,<br>Lever Handle CP Polished Chrome AD Nickel Silver   One Volume Control Valve Trim,<br>Cross Handle CP Polished Chrome AG Brushed Nickel   ULB Unlacquered Brass AG Brushed Nickel   ULB Unlacquered Brass AG Brushed Nickel   ULB Unlacquered Brass AG Brushed Nickel   gh-In NA |