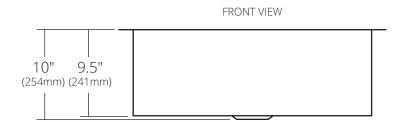

#### **PRODUCT DETAILS**

- 30" x 18.5" x 10" OD (762mm x 470mm x 254mm)
- $\cdot$  27" x 15.5" x 9.5" ID (686mm x 394mm x 241mm)
- · Hand hammered 16 gauge recycled copper
- 3.5" (89mm) drain opening