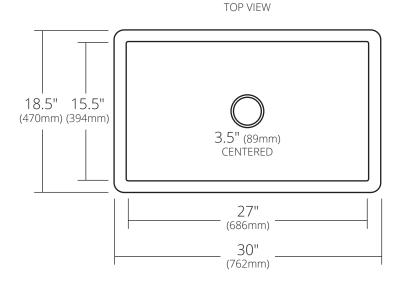

#### **PRODUCT DETAILS**

- 30" x 18.5" x 10" OD (762mm x 470mm x 254mm)
- $\cdot$  27" x 15.5" x 9.5" ID (686mm x 394mm x 241mm)
- · Hand hammered 16 gauge recycled copper
- 3.5" (89mm) drain opening