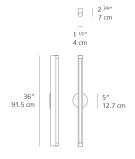

ICN-2P32-N-35M |
|                   |                            |                   |                              |
| Colors & Finishes |                            |                   |                              |

Aluminum (Body & End caps)

### Materials =

- Body in aluminum extrusion with powder coated finish
- Optional clip-on perforated diffuser screen in anodized aluminum
- Comes with a set of aluminum end caps

### Features & Accessories

- Linear exposed fluorescent lamp
- Mounting to standard electrical junction boxes at center of luminaire
- Luminaire supplied with a cover plate for mounting to standard electrical junction boxes
- Optional "pig-tail" mounting directly to wall surface (needs to be ordered separately)
- Conduit Connection Plate (RD569903)

### Dimensions



# Light distribution

Luminaire weight

Warranty

5 year Limited warranty



**SPECIFICATIONS** 



1 Box

Packaging