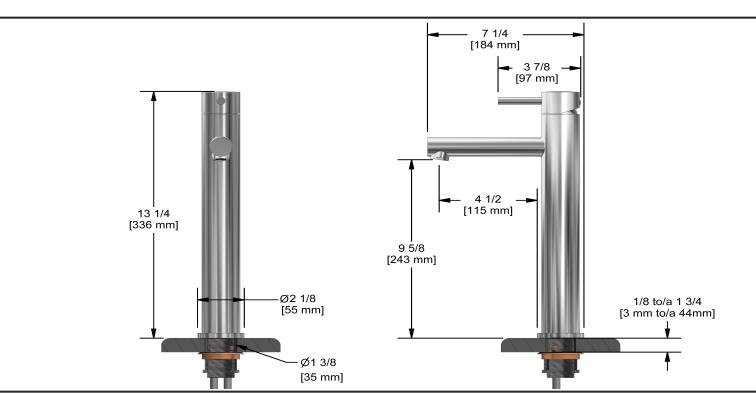

Single hole lavatory faucet **GL01** 







# **Specifications**

# **Descriptions**

- 3/8" speedway compression
- Ceramic cartridge
- No drain

## **Available colors**

• C : Chrome

### Available flows

- 5.7 L/min, 1.5 gpm (US) 60psi \*
- 1.9 L/min, 0.5 gpm (US) 60psi ( GL01-05 )
- 3.7 L/min, 1 gpm (US) 60psi ( **GL01-10** )

\*EPA certification applicable to the indicated model only\*

#### **Certifications**

- CSA B125.1
- NSF/ANSI standard 61 and 372
- ASME A112.18.1
- CMR248 Approval
- ADA



Sizes, models and finishes may differ from thoses presented.

### Warranty

This **Riobel Inc.** product you have purchased carries a Limited Lifetime Warranty on the chrome, PVD finish, blacks and all working parts and is guaranteed from the initial purchase date against all manufacturing defects. All other finishes, including plastic components, are guaranteed for one year. All electric and/or electronic parts are covered by a 5-year limited warranty.

#### **Customer Service**

Ontario, West Canada: 888-287-5354 Quebec, Maritimes, United States: 866-473-8442