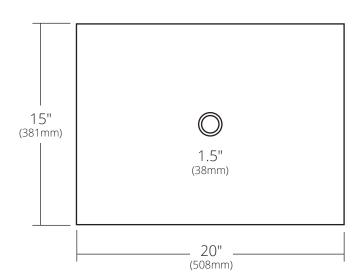

#### **PRODUCT DETAILS**

- 20" x 15" x 4" OD (508mm x 381mm x 102mm)
- 20" x 15" x 3.5" ID (508mm x 381mm x 89mm)
- Hand hammered 16 gauge recycled copper
- 1.5" (38mm) drain opening