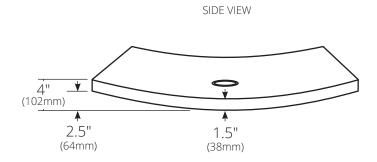

#### **PRODUCT DETAILS**

- 20" x 15" x 4" OD (508mm x 381mm x 102mm)
- 20" x 15" x 3.5" ID (508mm x 381mm x 89mm)
- Hand hammered 16 gauge recycled copper
- 1.5" (38mm) drain opening