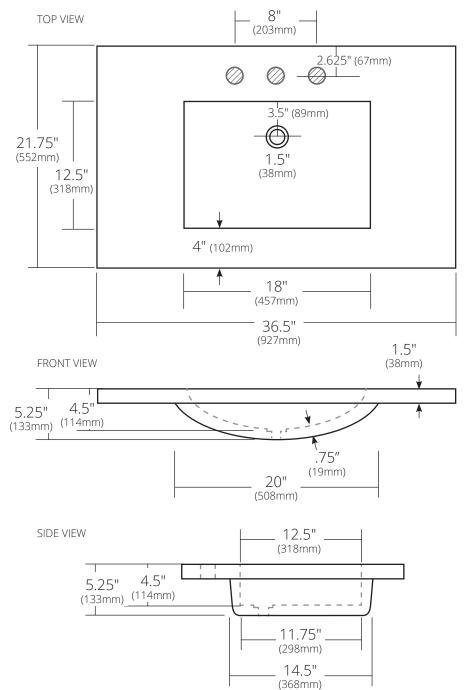

### **PRODUCT DETAILS**

- 36.5" x 21.75" x 5.25" OD (927mm x 552mm x 133mm)
- Basin 18" x 12.5" x 4.5" (457mm x 318mm x 114mm)
- 1.5" (38mm) drain opening
- Pre-drilled for 8" (203mm) faucet spread or single faucet hole
- Handcrafted from sustainable NativeStone®
- · Sealed with impermeable nano sealer