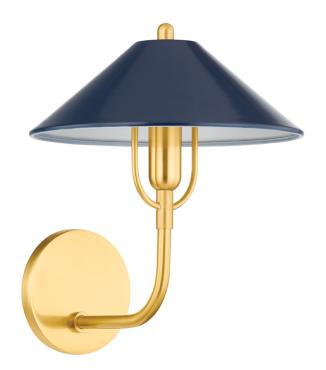

#### H866101-AGB/SNY

In a modernization of a traditional style, the shaded silhouette of Mariel utilizes the harp holding the metal shade as a design detail. The curve of the harp complements the socket cup with a halo-like effect. A rounded finial in Aged Brass provides a finishing touch on top of the shade, which comes in a Soft Navy or Soft White hue.