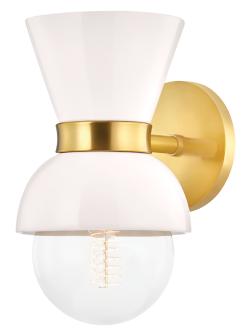

# **GILLIAN**

#### H469101-AGB/CCR

Gillian brings a sense of youthfulness to a familiar form. Available in different styles, her allure lies in expertly-crafted ceramic shades. Swathed in milky hues like cream and robins egg blue, Gillian is playfully elegant. Metal accents heat things up, making Gillian a contender for any modern interior.

#### **FINISHES**

AGED BRASS/CERAMIC GLOSS CREAM (AGB/CRR)
POLISHED NICKEL/CERAMIC GLOSS ROBINS EGG BLUE (PN/CRB)