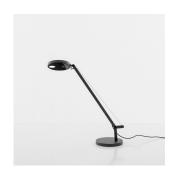

### 1747W18A

# Design By =

Naoto Fukasawa

#### Features & Accessories =

Specifications =

- Fully adjustable arms and head
- Tiltable and rotatable diffuser
- Interchangeable plug options accommodate most electrical outlets for global versatility