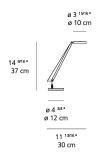

Fukasawa

#### Collection =

Design



#### **Delivered lumens** Light output ratio N/A **Power consumption** 7W 6W C.O.B.\* Led type **CCT (Correlated Color Temperature)** 2700K CRI (Color Rendering Index) >90 Life expectancy 50000Hrs **Control type** DIMMABLE (On Head) / No Motion Sensor Input Voltage 120-240V

#### Colors & Finishes =



#### Materials =

- Head and arms in painted aluminum
- Lower head diffuser in thermoplastic
- Internal tension springs and external tension control cables in aluminum
- Base in weighted steel with painted aluminum cover

#### Features & Accessories =

Specifications =

- Fully adjustable arms and head
- Tiltable and rotatable diffuser
- Interchangeable plug options accommodate most electrical outlets for global versatility

Plug-In

#### Dimensions =



# Packaging =

1 Box

Driver

1 x 20-3/8" x 8-9/16" x 2-5/8" / 3.37 lbs - 51.5 cm x 21.5 cm x 6.5 cm / 1.53 kg

### Light distribution =

Direct



## Luminaire weight =

2.71 lbs / 1.23 kg

# Warranty =

5 year limited warranty

Red = Max Cd. Through Vertical plane Blue = Max Cd. Through Horizontal plane