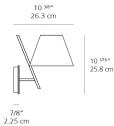

## Dimensions =

Packaging =

Features & Accessories

1 Box

1 x 13-7/8" x 13-7/8" x 12-5/16" / 3.75 lbs - 35 cm x 35 cm x 31 cm / 1.7 kg

Light distribution =

Direct/Indirect

Luminaire weight