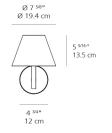

## Dimensions =

Packaging =

Features & Accessories

1 Box

1 x 13-7/8" x 13-7/8" x 12-5/16" / 3.75 lbs - 35 cm x 35 cm x 31 cm / 1.7 kg

Light distribution =

Direct/Indirect

Luminaire weight