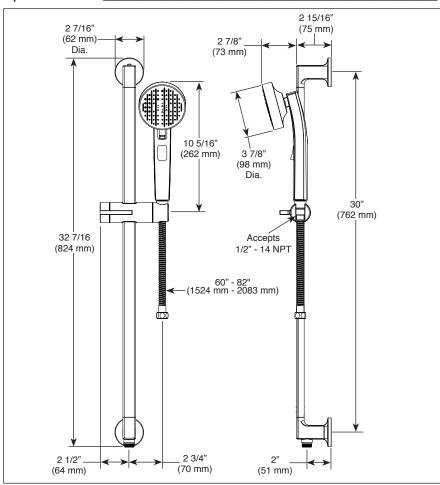

#### **STANDARD SPECIFICATIONS:**

- Max flow rate 1.75 gpm @ 80 psi, 6.6 L/min @ 550 kPa
- Wall bar with adjustable slide (allows for adjustable shower height). Not to be used as a grab bar.
- 60" 82" (1524 mm 2083 mm) stretchable finished metal hose
- Wall bar includes integrated elbow for hose connection
- Multiple spray settings and pause feature pause is a non-positive shut-off
- ADA compliant hand shower and hose when installed per accessibility guidelines of act