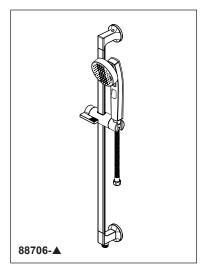

## **HANDSHOWER** W/ SLIDE BAR

■ Kintsu<sup>™</sup> Collection

#### **STANDARD SPECIFICATIONS:**

- Max flow rate 1.75 gpm @ 80 psi, 6.6 L/min @ 550 kPa
- Wall bar with adjustable slide (allows for adjustable shower height). Not to be used as a grab bar.
- 60" 82" (1524 mm 2083 mm) stretchable finished metal hose
- Wall bar includes integrated elbow for hose connection
- Multiple spray settings and pause feature pause is a non-positive shut-off
- ADA compliant hand shower and hose when installed per accessibility guidelines of act