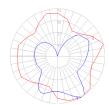

### Light distribution =

Diffused

Red = Max Cd. Through Vertical plane Blue = Max Cd. Through Horizontal plane