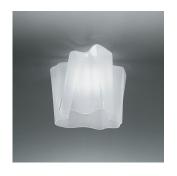

### Colors & Finishes =

|     | Milky White (Diffuse |
|-----|----------------------|
| 1/4 | Pale grey (Body)     |

# Materials =

- Diffuser in handblown glass with satin finish
- Diffuser supporting frame and canopy in die-cast aluminum with matte lacquered finish