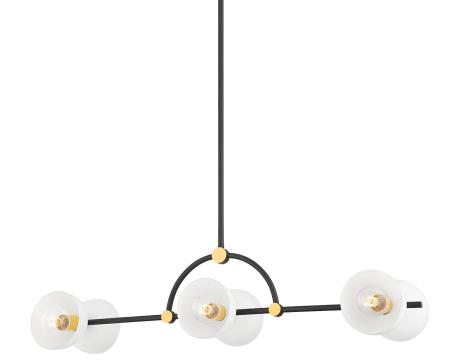

## **BELLE** H724906-AGB/TBK

Cool contrast and fine form play well together in Belle's striking silhouette. The aged brass frame pops against the glossy white shades, featuring exposed bulbs for a futuristic effect. This 3-light bath sconce can be installed vertically or horizontally.

#### DIMENSIONS

Height: 10.75" Width/Diameter: 11.75" Length: 43.25" Minimum Height: 14.5" Maximum Height: 50.5" Canopy/Backplate: 5.25" Hanging Type: 1-3" / 1-6" / 1-12" / 1-18" Stems Product Weight: 8.8lb