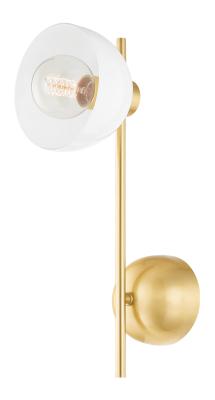

#### H724101-AGB

Cool contrast and fine form play well together in Belle's striking silhouette. The aged brass frame pops against the glossy white shades, featuring exposed bulbs for a futuristic effect. This 3-light bath sconce can be installed vertically or horizontally.

### **FINISHES**

Aged Brass (AGB) Polished Nickel (PN)

### **DIMENSIONS**

Height: 16"

Width/Diameter: 6.25"

Canopy/Backplate: 4.75"

Hanging Type:

Product Weight: 2.86lb