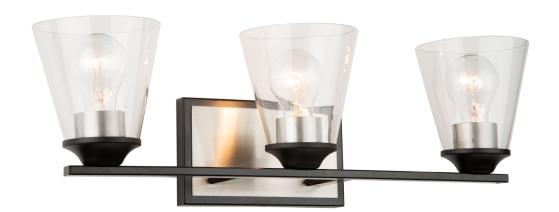

## Wheaton 3 Light Wall Light Black & Brushed Nickel

Designed by Lighting
Pulse, this "Wheaton"
collection bathroom vanity
features black frames with
brushed nickel accents
complimented by clear
cone shaped glassware.

## **ORDERING**

Model: AC11143NB

Collection: Wheaton

Finish: Black & Brushed Nickel

| PRODUCT DIMENSIONS |       |  |
|--------------------|-------|--|
| Width              | 22.5" |  |
| Length             |       |  |
| Height             | 6.5"  |  |
| Overall Height     |       |  |
| Ext.               | 6.75′ |  |
| Chain              |       |  |
| Rods               |       |  |
| Wire Length        |       |  |
| Canopy Size        |       |  |
| Sloped Ceiling     | no    |  |