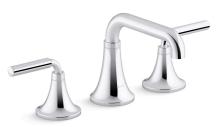

Widespread bathroom sink faucet, 1.2 gpm

Tone™

# K-27416-4

#### Features

- Two lever handles offer separate control of hot and cold water
- 5-15/16" (151 mm) spout reach
- 1.2 gpm (4.5 lpm) maximum flow rate at 60 psi (4.14 bar)
- KOHLER ceramic disc valves exceed industry longevity standards for a lifetime of durable performance
- Clicker drain with tailpiece and overflow
- Coordinates with other products in the Tone collection