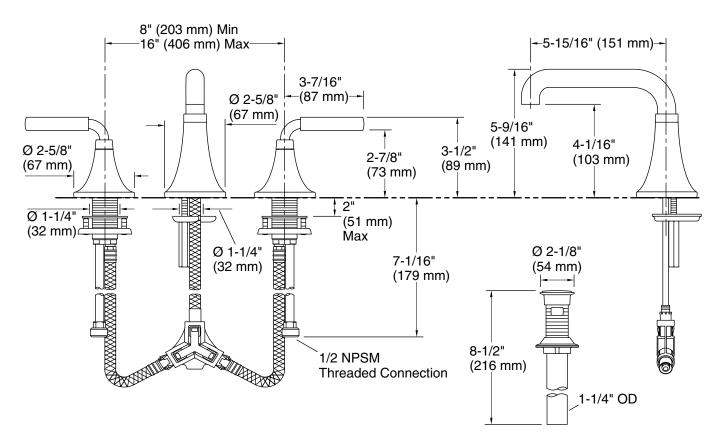

#### Installation

- ٠ For 8" - 16" (203 - 406 mm) centers
- Deck-mount
- Handles are preassembled on valves to simplify installation

## **Technical Information**

All product dimensions are nominal.

#### Faucet:

Pressure:

Flow rate: 1.2 gal/min (4.5 l/min)

60 psi (4.1 bar)

Drain included:

Yes

Spout: Spout reach:

5-15/16" (151 mm)