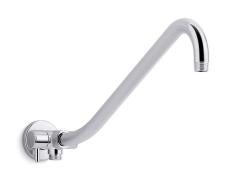

# Gooseneck

Rainhead arm with 2-way diverter K-76337

### **Features**

- Diverter switches water between rainhead and handshower
- For use with KOHLER showerheads and handshowers (sold separately)
- Includes flange
- K-76334 Traditional flange and K-76335 Square flange also available (sold separately)
- 1/2" NPT connection

## Installation

Bath- or deck-mount