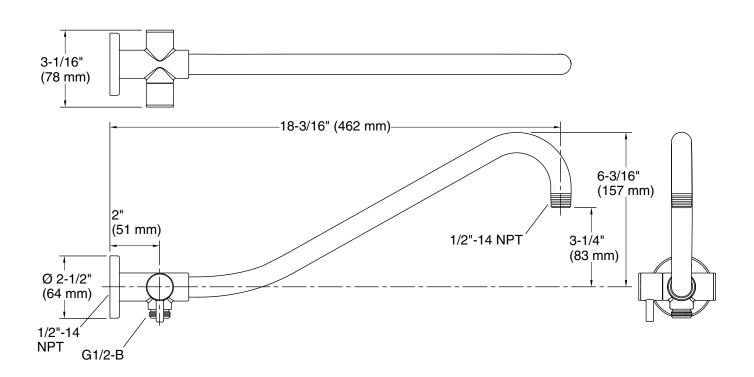

# Gooseneck

Rainhead arm with 2-way diverter **K-76337** 

## **Technical Information**

All product dimensions are nominal.

Drain included: No