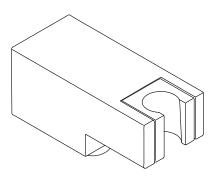

# KOHLER. Faucets Wall-mount handshower holder with supply elbow and check valve

K-26310

#### **Features**

- For use with a handshower and hose (sold separately)
- Includes check valve for backflow prevention
- Handshower holder fits most handshowers
- Coordinates with other products in the Statement collection

#### Material

- Durable metal construction
- KOHLER finishes resist corrosion and tarnishing

#### Installation

Wall-mount