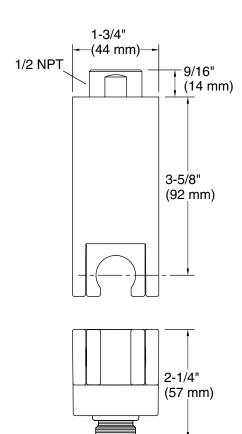

#### **Technical Information**

All product dimensions are nominal.

Drain included: No