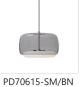

PD70615-CL/BG Clear/Brushed Gold

Smoked/Brushed Nickel

### DESCRIPTION

Complementary intersecting glass shapes and contrasting finishes define this elegant fixture. The LED light is centered within a soft opal diffuser that is enveloped by a larger transparent glass shade. The outer glass shade is available in Smoked or Clear and may be combined with either Brushed Nickel or Brushed Gold metal finishes.