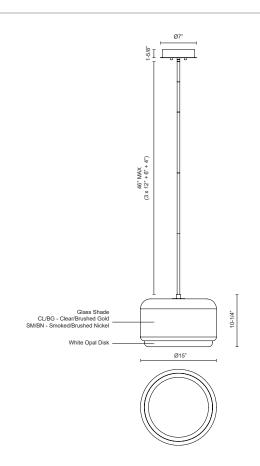

## SPECIFICATION DETAILS

\* For custom options, consult factory for details.

| Fixture Dimensions   | D15" x H10-1/4"                                            |
|----------------------|------------------------------------------------------------|
| Light Source         | LED with DC Driver                                         |
| Wattage              | 39W                                                        |
| Total Lumens         | 2990lm                                                     |
| Delivered Lumens     | CL/BG - 2736lm*                                            |
| Voltage              | 120V                                                       |
| Color Temperature    | 3000K                                                      |
| CRI (Ra)             | 90CRI                                                      |
| Optional Color Temps | 2700K - 5000K Available, Minimum Order Quantities<br>Apply |
| LED Rated Life       | 50,000 hours                                               |
| Diffuser Details     | White Acrylic Diffuser                                     |
| Dimming              | 100% - 10%, TRIAC or ELV Dimmer (Not Included)             |
| Shade Details        | Molded Smoked or Clear Glass Shade                         |
| Adjustable           | Yes                                                        |
| Rod Length           | 46" Max (3x12" + 1x6" + 1x4")                              |
| Product Adaptor      | ADP002 (Sold Separately)                                   |
| Location             | Dry                                                        |
| Warranty             | 5 Years                                                    |
| CEC Title 24 JA8     | Yes, JA8-19                                                |
| Canopy Dimensions    | D7" x H1-5/8"                                              |
|                      |                                                            |