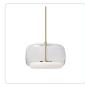

### DESCRIPTION

Complementary intersecting glass shapes and contrasting finishes define this elegant fixture. The LED light is centered within a soft opal diffuser that is enveloped by a larger transparent glass shade. The outer glass shade is available in Smoked or Clear and may be combined with either Brushed Nickel or Brushed Gold metal finishes.