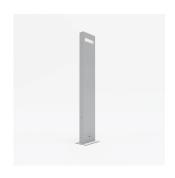

## T083808



## Design By -

Ernesto Gismondi

### Collection ==

Outdoor



## Colors & Finishes =

|  | White | RAL900 | 2 |
|--|-------|--------|---|

## Materials =

- Body in aluminum
- UV resistant diffuser in shock resistant polycarbonate

## Specifications ——

| Delivered lumens                   | 306lm                         |
|------------------------------------|-------------------------------|
| Light output ratio                 | 18lm/W                        |
| Power consumption                  | 17W                           |
| Led type                           | 6X14.7W Array*                |
| CCT (Correlated Color Temperature) | 3000K                         |
| CRI (Color Rendering Index)        | >80                           |
| Life expectancy                    | 50000H