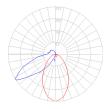

# Light distribution =

Direct

Red = Max Cd. Through Vertical plane
Blue = Max Cd. Through Horizontal plane