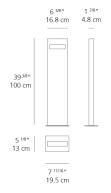

|
| CRI (Color Rendering Index)        | >80                           |
| Life expectancy                    | 50000Hrs                      |
| Control type                       | On/Off                        |
| Input Voltage                      | 120-277V                      |
| Driver                             | MAGTECH - 1 x LP1026-36-C0700 |
| BUG Rating                         | B0-U3-G1                      |

#### Features & Accessories =

- Provided with IP65 cables and connector for the main connections
- Mounting plate contains holes for ground fixing by means of included lock bolts and dowels
- Electronic driver integrated in body
- Standard non dimmable
- For dimming options, please consult with your Artemide Sales Representative

## Dimensions =



# Light distribution =

Direct



Red = Max Cd. Through Vertical plane
Blue = Max Cd. Through Horizontal plane

# Packaging =

1 Box

1 x 46-1/8" x 11-7/8" x 8-3/16" / 16.62 lbs - 117 cm x 30 cm x 20.5 cm / 7.54 kg

Luminaire weight ==

11.49 lbs / 5.21 kg

Warranty —

5 year limited warranty