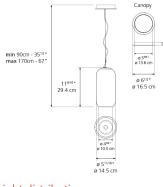

#### Dimensions =

Light distribution

Direct

Luminaire weight

3.7 lbs / 1.68 kg

Warranty