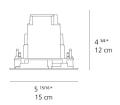

|
| Led type                           | 7W ARRAY                   |
| CCT (Correlated Color Temperature) | 3000K                      |
| CRI (Color Rendering Index)        | >80                        |
| Life expectancy                    | 50000Hrs                   |
| Control type                       | On/Off                     |
| Input Voltage                      | 120V                       |
| Driver                             | TCI - 1 x DC-12W-350MA-BMU |
| BUG Rating                         | B0-U0-G0                   |

#### Features & Accessories =

- Fastened to ceiling by swing arms
- Adjustable range: tilt +/-15°
- Integrated electronic driver
- Circuit operation assured in case of damage to one or several LEDs
- Standard non dimmable

#### Dimensions ==



# Packaging =

1 Box

1 x 11-11/16" x 9-15/16" x 8-3/4" / 3.97 lbs - 29.5 cm x 25 cm x 22 cm / 1.8 kg

# Light distribution —

Direct



Red = Max Cd. Through Vertical plane

Blue = Max Cd. Through Horizontal plane



2.98 lbs / 1.35 kg

Warranty -

5 year limited warranty