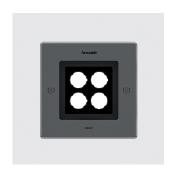

#### Collection ==

Outdoor

# Materials =

- Body in aluminum
- Frame in stainless steel
- Black silkscreened tempered glass
- Swing arms to fasten to ceiling in steel